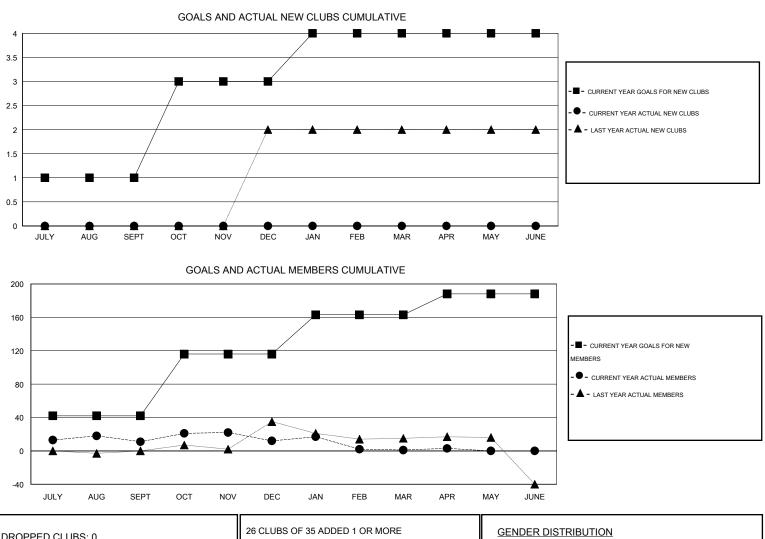

## / Wona

| GMT: Gary Wong | DI LOCATION CALIFORNIA |                   |                  |                  |                                  |                    |                                     |                    | GMT CA 1         |  |
|----------------|------------------------|-------------------|------------------|------------------|----------------------------------|--------------------|-------------------------------------|--------------------|------------------|--|
|                |                        | Clubs             |                  |                  | Members<br>RESULTS FOR 2015-2016 |                    |                                     |                    |                  |  |
|                | RESU                   | LTS FOR 2015-2016 |                  |                  |                                  |                    |                                     |                    |                  |  |
| QUARTER        | NEW CLUB<br>GOAL       | NEW CLUBS         | DROPPED<br>CLUBS | NET<br>GAIN/LOSS | QUARTER                          | NEW MEMBER<br>GOAL | CHARTER AND<br>NEW MEMBERS<br>ADDED | DROPPED<br>MEMBERS | NET<br>GAIN/LOSS |  |
| JULY/AUG/SEPT  | 1                      | 0                 | 0                | 0                | JULY/AUG/SEPT                    | 42                 | 42                                  | 31                 | 11               |  |
| OCT/NOV/DEC    | 2                      | 0                 | 0                | 0                | OCT/NOV/DEC                      | 74                 | 20                                  | 19                 | 1                |  |
| JAN/FEB/MAR    | 1                      | 0                 | 0                | 0                | JAN/FEB/MAR                      | 47                 | 23                                  | 34                 | -11              |  |
| APR/MAY/JUNE   | 0                      | 0                 | 0                | 0                | APR/MAY/JUNE                     | 25                 | 6                                   | 4                  | 2                |  |

| DROPPED CLUBS: 0                    |               | 26 CLUBS OF 35 ADDED 1 OR MORE<br>NEW MEMBERS | GENDER DISTR<br>MALE                     | <u>IBUTION</u><br>471 (58.44%) |           |
|-------------------------------------|---------------|-----------------------------------------------|------------------------------------------|--------------------------------|-----------|
| DROPPED MEMBERS                     |               |                                               | FEMALE                                   | 335 (41.56%)                   |           |
| DECEASED<br>CLUB CANCELLED<br>OTHER | 14<br>0<br>72 | CLICK HERE FOR HEALTH.<br>ASSESSMENT DATA     | FAMILY UNIT MEMBERS<br>HEAD OF HOUSEHOLD |                                | 144<br>71 |
| TOTAL                               | 86            |                                               | NON-HEAD OF HOUSE                        |                                | 73        |